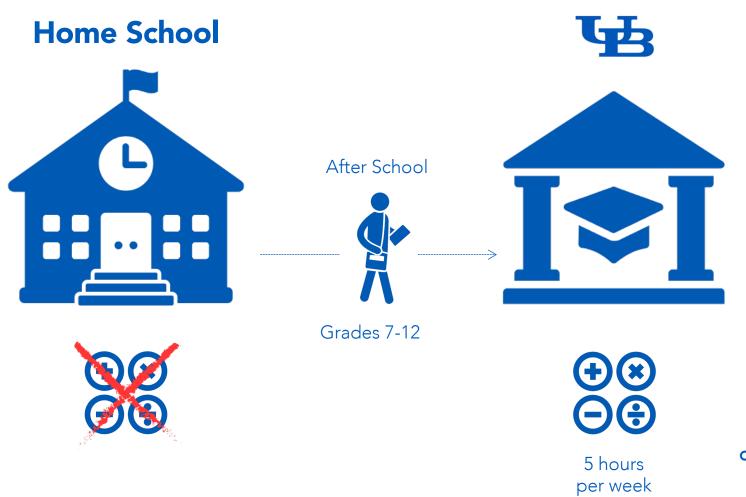

# **Selection Process**

students

### **WNY 6th Graders**

**16,000** students

## **Five Focus Areas**

College Courses

Competitions

Computation

Common Core

Context