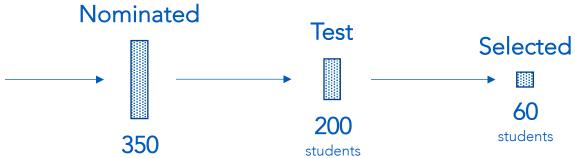

Who We Are and What We Do



## **Our Mission**

To challenge mathematically gifted students in the same way that standard school curricula challenge average and above average students.





# **Selection Process**

students

### **WNY 6th Graders**





**16,000** students























## **Five Focus Areas**











College Courses

Competitions

Computation

Common Core

Context



# **History**



## Who We Are



Mr. Harry O'Malley
Co-Director



Dr. Anne Izydorczak

Administrator



Dr. Julie Gorlewski Co-Director

Dr. Claudiu Mihai Associate Director

Dr. Gerry Rising
Co-Founder

Dr. Betty Krist
Co-Founder



## Who We Are

#### GMP 1

Ms. Stefanie Scanlon - Instructor

Mr. Matthew Goehrig - Instructor

Mr. Stephen Stiller - Instructor

Mr. Nicholas Mason - TA

Ms. Julia Sosnowski - TA

Ms. Maria Disorbo - Instructional Assistant

### GMP<sub>2</sub>

Miss Allison Glenn - Instructor

Mr. Harry O'Malley - Instructor

Mr. Ryan Allen – TA

Ms. Caitlyn Gilmartin - Instructional Assistant

### GMP 3

Mrs. Robin Merrill – I